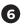

# RAIL DIRECT & RAIL DIRECT/INDIRECT

2

The ceiling requires two octagon boxes (depth 38mm [1.5in]).

The octagon boxes should be pre installed by others according the suspension points of the Rail Carved Direct / Indirect.

\* octagon box not included in the kit.

L= Length according Rail suspension points

Attach hanger bracket to each octagon box to support fixture.

\* screws by others

Screw the adjustable cable holder to the STEM.

Make sure the suspension kit follows the correct order.

INSTALLATION INSTRUCTIONS