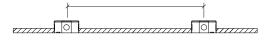

# RAIL DIRECT & RAIL DIRECT/INDIRECT

2

The ceiling requires two octagon boxes (depth 38mm [1.5in]).

The octagon boxes should be pre installed by others according the suspension points of the Rail Carved Direct / Indirect.

\* octagon box not included in the kit.

L= Length according Rail suspension points

Attach hanger bracket to each octagon box to support fixture.

\* screws by others

Screw the adjustable cable holder to the STEM.