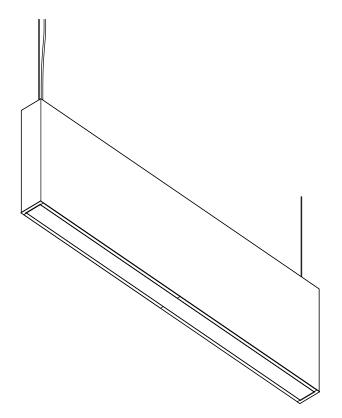

# RAIL DIRECT & RAIL DIRECT/INDIRECT

# RAIL DIRECT & RAIL DIRECT/INDIRECT

2

The ceiling requires two octagon boxes (depth 38mm [1.5in]).

The octagon boxes should be pre installed by others according the suspension points of the Rail Carved Direct / Indirect.

\* octagon box not included in the kit.

L= Length according Rail suspension points

Attach hanger bracket to each octagon box to support fixture.

\* screws by others

Screw the adjustable cable holder to the STEM.

Make sure the suspension kit follows the correct order.

INSTALLATION INSTRUCTIONS