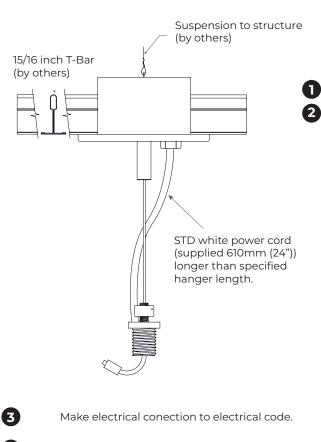

# RAIL DIRECT & RAIL DIRECT / INDIRECT T-BAR AIRCRAFT CABLE & HOLD HANGER

Install the drop ceiling J-Box (supplied)

Mount the nipple height adjuster on the hanger bracket using the nuts and adjust the pieces.

\* Repeat the process in the second suspension point.

5

Screw the adjustable cable holder to the STEM.

Level the Rail Carved Direct / Indirect screwing the adjustable cable holder or pushing up the nipple height adjuster.

Note: Any change to cable or removal of crimps, transfers liability from Ezobord / Aysonics to contractor making the alterations.

**RECOMMENDED TOOLS** Tape Measure - Screw Driver

INSTALLATION INSTRUCTIONS