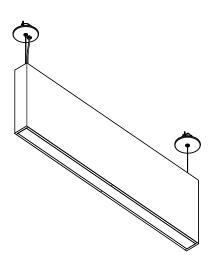

# RAIL DIRECT & RAIL DIRECT/INDIRECT

2

The ceiling requires two octagon boxes (depth 38mm [1.5in]).

The octagon boxes should be pre installed by others according the suspension points of the Rail Carved Direct / Indirect.

\* octagon box not included in the kit.

L= Length according Rail suspension points

Attach hanger bracket to each octagon box to support fixture.

\* screws by others

Screw the adjustable cable holder to the STEM.

Make sure the suspension kit follows the correct order.

INSTALLATION INSTRUCTIONS