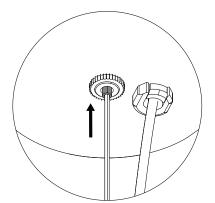

# **RAIL** DIRECT & **RAIL** DIRECT / INDIRECT T-BAR CLIP HANGER

INSTALLATION INSTRUCTIONS

# RAIL DIRECT & RAIL DIRECT/INDIRECT

#### HANGERS

| AIRCRAFT CABLE & CORD              | PAGE 2 |
|------------------------------------|--------|
| T-BAR CLIP HANGER                  | PAGE 5 |
| T-BAR AIRCRAFT CABLE & HOLD HANGER | PAGE 6 |
| UNISTRUT HANGER                    | PAGE 7 |