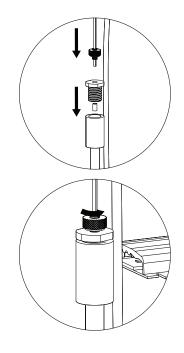

# RAIL DIRECT & RAIL DIRECT / INDIRECT T-BAR AIRCRAFT CABLE & HOLD HANGER

Install the drop ceiling J-Box (supplied)

Mount the nipple height adjuster on the hanger bracket using the nuts and adjust the pieces.

\* Repeat the process in the second suspension point.

5

Screw the adjustable cable holder to the STEM.

Level the Rail Carved Direct / Indirect screwing the adjustable cable holder or pushing up the nipple height adjuster.

Note: Any change to cable or removal of crimps, transfers liability from Ezobord / Aysonics to contractor making the alterations.

**RECOMMENDED TOOLS** Tape Measure - Screw Driver

INSTALLATION INSTRUCTIONS