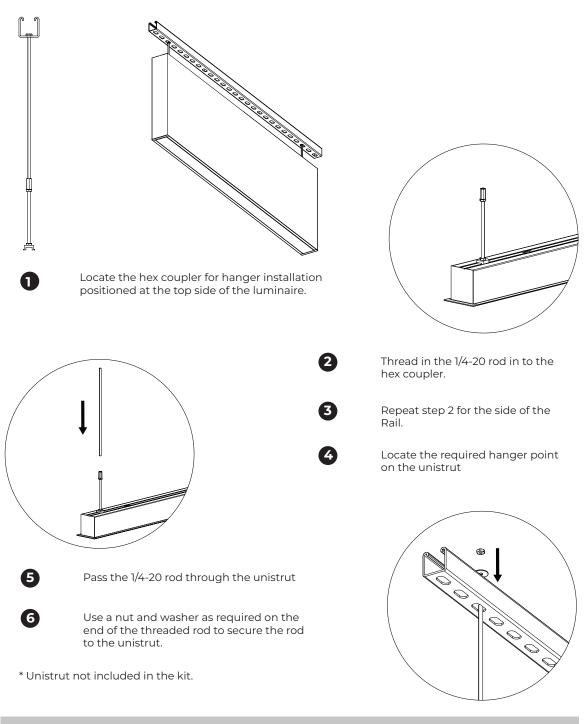

# RAIL DIRECT & RAIL DIRECT/INDIRECT

2

The ceiling requires two octagon boxes (depth 38mm [1.5in]).

The octagon boxes should be pre installed by others according the suspension points of the Rail Carved Direct / Indirect.

\* octagon box not included in the kit.

L= Length according Rail suspension points

Attach hanger bracket to each octagon box to support fixture.

\* screws by others

Screw the adjustable cable holder to the STEM.

Make sure the suspension kit follows the correct order.

INSTALLATION INSTRUCTIONS

# RAIL DIRECT & RAIL DIRECT/INDIRECT

5

 $\mathbf{2}$ 

Mount the nipple height adjuster on the hanger bracket using the nuts and adjust the pieces.

\* Repeat the process in the second suspension point.

Make electrical conection to electrical code.

Raise the canopy and screw the knurled nut to keep the set in place.

Level the Rail Direct / Indirect screwing the adjustable cable holder or pushing up the nipple height adjuster.

INSTALLATION INSTRUCTIONS