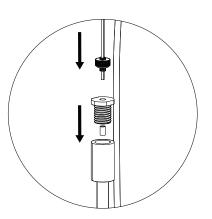

# RAIL DIRECT & RAIL DIRECT/INDIRECT

5

 $\mathbf{2}$ 

Mount the nipple height adjuster on the hanger bracket using the nuts and adjust the pieces.

\* Repeat the process in the second suspension point.

Make electrical conection to electrical code.

Raise the canopy and screw the knurled nut to keep the set in place.

Level the Rail Direct / Indirect screwing the adjustable cable holder or pushing up the nipple height adjuster.

INSTALLATION INSTRUCTIONS