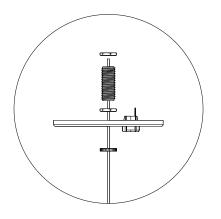

#### Ø127 CANOPY (STD WHITE) QUANTITY: 1U

\* Second canopy with no heyco stain relief hole provided.

HANGER BRACKET QUANTITY: 2U

# NIPPLE HEIGHT ADJUSTER

QUANTITY: 2U

KNURLED NUT QUANTITY: 2U

HEYCO STAIN RELIEF QUANTITY: 1U

ADJUSTABLE CABLE HOLDER QUANTITY: 2U

**STEM** QUANTITY: 2U

\*Images reflect typical hardware options. Please refer to packing list for items & quantities specific to your order.

**RECOMMENDED TOOLS** Tape Measure - Screw Driver **STD WHITE CORD** QUANTITY: 1U

\*pre-mounted

AIRCRAFT CABLE QUANTITY: 2U \*pre-mounted

INSTALLATION INSTRUCTIONS