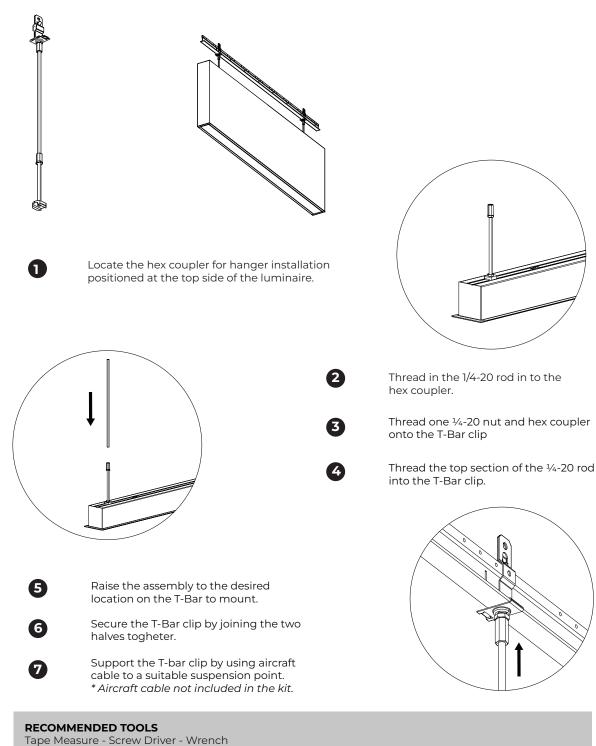

# **RAIL** DIRECT & **RAIL** DIRECT / INDIRECT T-BAR CLIP HANGER

INSTALLATION INSTRUCTIONS

# RAIL DIRECT & RAIL DIRECT/INDIRECT

**RECOMMENDED TOOLS** Tape Measure - Screw Driver - Pliers