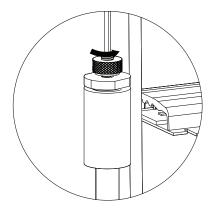

# **RAIL** DIRECT & **RAIL** DIRECT / INDIRECT T-BAR CLIP HANGER

INSTALLATION INSTRUCTIONS